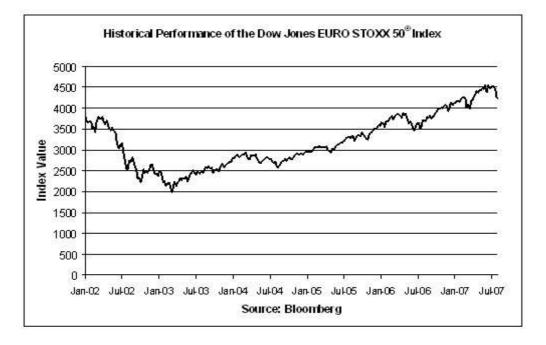

## **Selected Purchase Considerations**

- PRESERVATION OF CAPITAL AT MATURITY You will receive at least 100% of the principal amount of your notes if you hold the notes to maturity, regardless of the performance of the Basket. Because the notes are our senior unsecured obligations, payment of any amount at maturity is subject to our ability to pay our obligations as they become due.
- **APPRECIATION POTENTIAL** At maturity, in addition to your principal, for each \$1,000 principal amount note you will receive a payment equal to \$1,000 x the Basket Return x the Participation Rate<sup>†</sup>, *provided* that this payment (the Additional Amount) will not be less than zero. <sup>†</sup> The Participation Rate will be determined on the pricing date and will not be less than 110%.
- DIVERSIFICATION OF THE BASKET INDICES The return on the notes is linked to a basket consisting of the Dow Jones EURO STOXX 50® Index, the Nikkei 225 Index and the S&P 500® Index. The Dow Jones EURO STOXX 50® Index consists of 50 component stocks of market sector leaders from within the Eurozone. The Dow Jones EURO STOXX 50® Index and STOXX® are the intellectual property (including registered trademarks) of STOXX Limited, Zurich, Switzerland, and/or Dow Jones & Company, Inc., a Delaware corporation, New York, USA (the "Licensors"), which are used under license. The notes are in no way sponsored, endorsed, sold or promoted by the Licensors and neither of the Licensors shall have any liability with respect thereto. The Nikkei 225 Index consists of 225 stocks listed on the First Section of the Tokyo Stock Exchange and therefore are among the most actively traded on that exchange. The S&P 500® Index consists of 500 component stocks selected to provide a performance benchmark for the U.S. equity markets. For additional information about each Basket Index, see the information set forth under "The Dow Jones EURO STOXX 50® Index," "The Nikkei 225 Index" and "The S&P 500® Index" in the accompanying product supplement no. 32-VII.
- TAXED AS CONTINGENT PAYMENT DEBT INSTRUMENTS You should review carefully the section entitled "Certain U.S. Federal Income Tax Consequences" in the accompanying product supplement no. 32-VII. Subject to the limitations described therein, in the opinion of our special tax counsel, Davis Polk & Wardwell, the notes will be treated for U.S. federal income tax purposes as "contingent payment debt instruments." You will generally be required to recognize interest income in each year at the "comparable yield," as determined by us, although we may not make any payments with respect to the notes until maturity. Interest included in income will increase your basis in the notes. Generally, amounts received at maturity or earlier sale or disposition in excess of your basis will be treated as additional interest income while any loss will be treated as an ordinary loss to the extent of all previous inclusions with respect to the notes, which will be deductible against other income (e.g., employment and interest income), with the balance treated as capital loss, which may be subject to limitations. Purchasers who are not initial purchasers of notes at the issue price should consult their tax advisers with respect to the tax