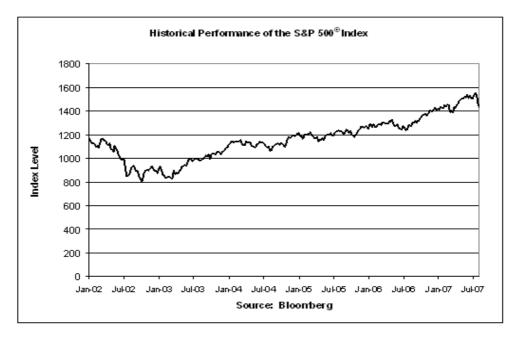

## **Selected Purchase Considerations**

- PRESERVATION OF CAPITAL AT MATURITY You will receive at least 100% of the principal amount of your notes if you hold the notes to maturity, regardless of the performance of the Basket. Because the notes are our senior unsecured obligations, payment of any amount at maturity is subject to our ability to pay our obligations as they become due.
- **APPRECIATION POTENTIAL** At maturity, in addition to your principal, for each \$1,000 principal amount note you will receive a payment equal to \$1,000 x the Basket Return x the Participation Rate<sup>†</sup>, *provided* that this payment (the Additional Amount) will not be less than zero. <sup>†</sup> The Participation Rate will be determined on the pricing date and will not be less than 110%.
- DIVERSIFICATION OF THE BASKET INDICES The return on the notes is linked to a basket consisting of the Dow Jones EURO STOXX 50® Index, the Nikkei 225 Index and the S&P 500® Index. The Dow Jones EURO STOXX 50® Index consists of 50 component stocks of market sector leaders from within the Eurozone. The Dow Jones EURO STOXX 50® Index and STOXX® are the intellectual property (including registered trademarks) of STOXX Limited, Zurich, Switzerland, and/or Dow Jones & Company, Inc., a Delaware corporation, New York, USA (the "Licensors"), which are used under license. The notes are in no way sponsored, endorsed, sold or promoted by the Licensors and neither of the Licensors shall have any liability with respect thereto. The Nikkei 225 Index consists of 225 stocks listed on the First Section of the Tokyo Stock Exchange and therefore are among the most actively traded on that exchange. The S&P 500® Index consists of 500 component stocks selected to provide a performance benchmark for the U.S. equity markets. For additional information about each Basket Index, see the information set forth under "The Dow Jones EURO STOXX 50® Index," "The Nikkei 225 Index" and "The S&P 500® Index" in the accompanying product supplement no. 32-VII.
- TAXED AS CONTINGENT PAYMENT DEBT INSTRUMENTS You should review carefully the section entitled "Certain U.S. Federal Income Tax Consequences" in the accompanying product supplement no. 32-VII. Subject to the limitations described therein, in the opinion of our special tax counsel, Davis Polk & Wardwell, the notes will be treated for U.S. federal income tax purposes as "contingent payment debt instruments." You will generally be required to recognize interest income in each year at the "comparable yield," as determined by us, although we may not make any payments with respect to the notes until maturity. Interest included in income will increase your basis in the notes. Generally, amounts received at maturity or earlier sale or disposition in excess of your basis will be treated as additional interest income while any loss will be treated as an ordinary loss to the extent of all previous inclusions with respect to the notes, which will be deductible against other income (e.g., employment and interest income), with the balance treated as capital loss, which may be subject to limitations. Purchasers who are not initial purchasers of notes at the issue price should consult their tax advisers with respect to the tax