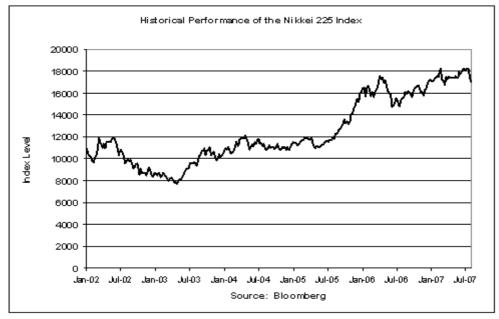

## **Selected Purchase Considerations**

- PRESERVATION OF CAPITAL AT MATURITY You will receive at least 100% of the principal amount of your notes if you hold the notes to maturity, regardless of the performance of the Basket. Because the notes are our senior unsecured obligations, payment of any amount at maturity is subject to our ability to pay our obligations as they become due.
- **APPRECIATION POTENTIAL** At maturity, in addition to your principal, for each \$1,000 principal amount note you will receive a payment equal to \$1,000 x the Basket Return x the Participation Rate<sup>†</sup>, *provided* that this payment (the Additional Amount) will not be less than zero. <sup>†</sup> The Participation Rate will be determined on the pricing date and will not be less than 110%.
- DIVERSIFICATION OF THE BASKET INDICES The return on the notes is linked to a basket consisting of the Dow Jones EURO STOXX 50® Index, the Nikkei 225 Index and the S&P 500® Index. The Dow Jones EURO STOXX 50® Index consists of 50 component stocks of market sector leaders from within the Eurozone. The Dow Jones EURO STOXX 50® Index and STOXX® are the intellectual property (including registered trademarks) of STOXX Limited, Zurich, Switzerland, and/or Dow Jones & Company, Inc., a Delaware corporation, New York, USA (the "Licensors"), which are used under license. The notes are in no way sponsored, endorsed, sold or promoted by the Licensors and neither of the Licensors shall have any liability with respect thereto. The Nikkei 225 Index consists of 225 stocks listed on the First Section of the Tokyo Stock Exchange and therefore are among the most actively traded on that exchange. The S&P 500® Index consists of 500 component stocks selected to provide a performance benchmark for the U.S. equity markets. For additional information about each Basket Index, see the information set forth under "The Dow Jones EURO STOXX 50® Index," "The Nikkei 225 Index" and "The S&P 500® Index" in the accompanying product supplement no. 32-VII.
- TAXED AS CONTINGENT PAYMENT DEBT INSTRUMENTS You should review carefully the section entitled "Certain U.S. Federal Income Tax Consequences" in the accompanying product supplement no. 32-VII. Subject to the limitations described therein, in the opinion of our special tax counsel, Davis Polk & Wardwell, the notes will be treated for U.S. federal income tax purposes as "contingent payment debt instruments." You will generally be required to recognize interest income in each year at the "comparable yield," as determined by us, although we may not make any payments with respect to the notes until maturity. Interest included in income will increase your basis in the notes. Generally, amounts received at maturity or earlier sale or disposition in excess of your basis will be treated as additional interest income while any loss will be treated as an ordinary loss to the extent of all previous inclusions with respect to the notes, which will be deductible against other income (e.g., employment and interest income), with the balance treated as capital loss, which may be subject to limitations. Purchasers who are not initial purchasers of notes at the issue price should consult their tax advisers with respect to the tax